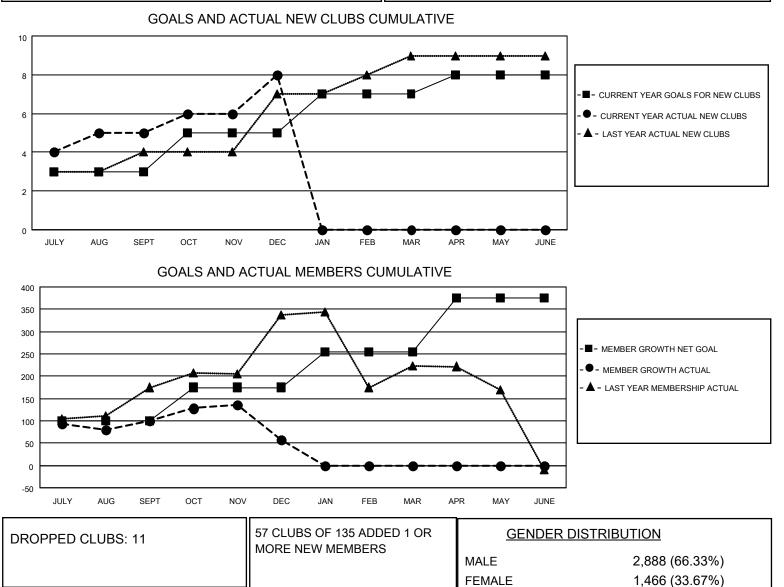

## LOCATION INDIA

District 322 E

Results as of: 12/31/2021

| Clubs                 |               |           |               | Members               |                           |                         |                                                    |
|-----------------------|---------------|-----------|---------------|-----------------------|---------------------------|-------------------------|----------------------------------------------------|
| RESULTS FOR 2021-2022 |               |           |               | RESULTS FOR 2021-2022 |                           |                         |                                                    |
| QUARTER               | NEW CLUB GOAL | NEW CLUBS | DROPPED CLUBS | QUARTER M             | MEMBER GROWTH NET<br>GOAL | MEMBER GROWTH<br>ACTUAL | DROPPED<br>MEMBERS ACTUAL<br>(including transfers) |
| JULY/AUG/SEPT         | 3             | 5         | 6             | JULY/AUG/SEP          | т 100                     | 228                     | 122                                                |
| OCT/NOV/DEC           | 2             | 3         | 5             | OCT/NOV/DEC           | 75                        | 135                     | 175                                                |
| JAN/FEB/MAR           | 2             | 0         | 0             | JAN/FEB/MAR           | 80                        | 0                       | 0                                                  |
| APR/MAY/JUNE          | 1             | 0         | 0             | APR/MAY/JUNE          | 120                       | 0                       | 0                                                  |

3 181

113

297

**DROPPED MEMBERS** 

DECEASED

OTHER

TOTAL

CLUB CANCELLED

CLICK HERE FOR CUMULATIVE

MEMBERSHIP DATA

1,945

1,061

0 (0.00%)

0 (0.00%)

NON BINARY

PREFER NOT TO ANSWER